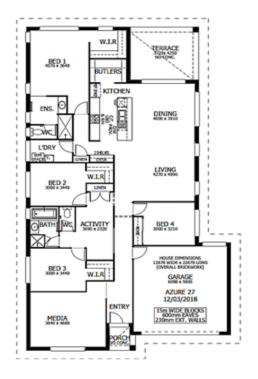

## **Home and Land Package**

From

\$952,797

Based on home \$344,85:

Floor area: 250.74m2 / 26.99sq | Block Size: 603.1m2 Address: Lot 111 Moonee Beach Estate, Moonee Beach

## **Azure 27 Package Inclusions**

- \* Site cost allowance including Council approval
- \* R3 ceiling insulation to living areas
- \* Natural mortar
- \* LED globe and batten holder throughout
- \* Instantaneous LPG Gas hot water
- \* Remote control unit to garage incl. three (3) handsets
- \* Provision for future fibre optic system
- \* Westinghouse cooktop and oven
- \* Laminated soft close doors to kitchen and vanities
- \* Compliance with BASIX water tank requirements (NSW only)
- \* Kitchen upgrade: Laminated overhead cupboards with plaster board bulkheads to ceiling, dishwasher provision, integrated range hood ducted externally
- \* Floor coverings throughout.
- \* Flyscreens to all windows and sliding doors.
- \* Powder coated wall mounted clothesline and metal letterbox.
- \* TV antenna.
- \* Your choice of exposed aggregate or coloured concrete to driveway, porch and rear covered area.