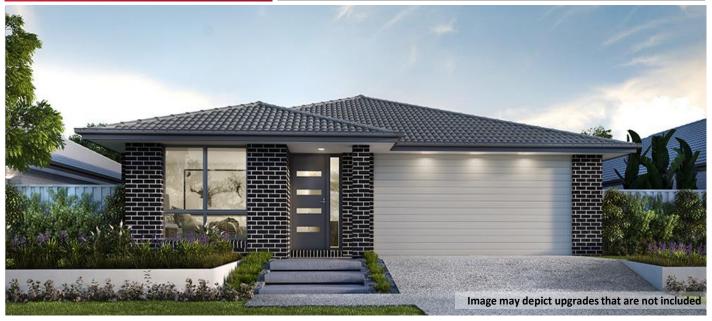

## Home and Land Package

From

\$948,900

Based on home \$293,900

Floor area: 186.39m2 / 20.06sq | Block Size:679m2 Address: Lot 66 Moonee Beach Estate, Moonee Beach

**Avalon 20 Package Inclusions** 

- \* Site cost allowance including Council approval
- \* R3 ceiling insulation to living areas
- \* Natural mortar
- \* LED globe and batten holder throughout
- \* Instantaneous LPG Gas hot water
- \* Remote control unit to garage incl. three (3) handsets
- \* Provision for future fibre optic system
- \* Westinghouse cooktop and oven
- \* Laminated soft close doors to kitchen and vanities
- \* Compliance with BASIX water tank requirements (NSW only)
- \* Kitchen upgrade: Laminated overhead cupboards with plaster board bulkheads to ceiling, dishwasher provision, integrated range hood ducted externally
- \* Floor coverings throughout.
- \* Flyscreens to all windows and sliding doors.
- \* Powder coated wall mounted clothesline and metal letterbox.
- \* TV antenna.
- \* Your choice of exposed aggregate or coloured concrete to driveway, porch and rear covered area.