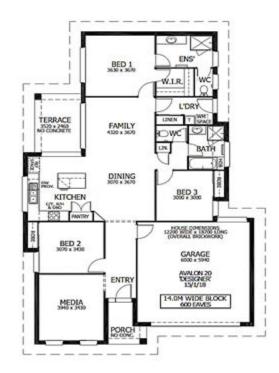

## Home and Land Package

From

\$948,900

Based on home \$293,900

Floor area: 186.39m2 / 20.06sq | Block Size:679m2 Address: Lot 66 Moonee Beach Estate, Moonee Beach

**Avalon 20 Package Inclusions** 

- \* Site cost allowance including Council approval
- \* R3 ceiling insulation to living areas
- \* Natural mortar
- \* LED globe and batten holder throughout
- \* Instantaneous LPG Gas hot water
- \* Remote control unit to garage incl. three (3) handsets
- \* Provision for future fibre optic system
- \* Westinghouse cooktop and oven
- \* Laminated soft close doors to kitchen and vanities
- \* Compliance with BASIX water tank requirements (NSW only)
- \* Kitchen upgrade: Laminated overhead cupboards with plaster board bulkheads to ceiling, dishwasher provision, integrated range hood ducted externally
- \* Floor coverings throughout.
- \* Flyscreens to all windows and sliding doors.
- \* Powder coated wall mounted clothesline and metal letterbox.
- \* TV antenna.
- \* Your choice of exposed aggregate or coloured concrete to driveway, porch and rear covered area.